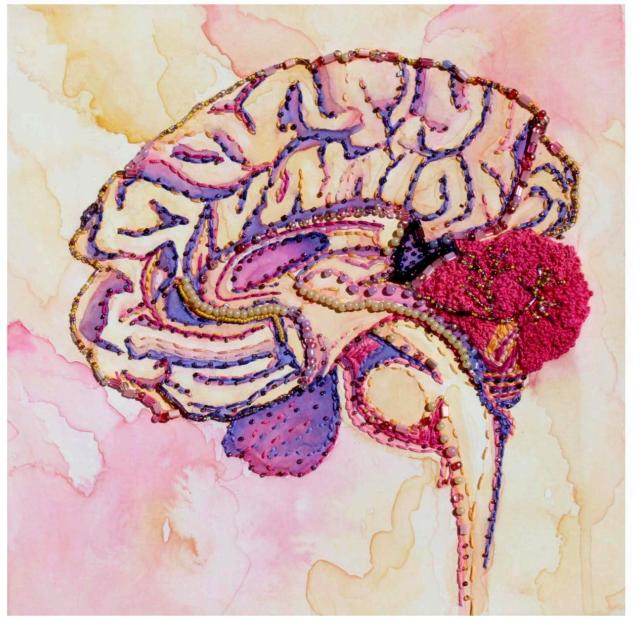

## Jane Doe

2018 NSU Art Department Scholarship

Colorado Daydream, 2017, oil on canvas, 30x40 inches

Seasons, 2017, oil on canvas, 36x48 inches

Summit, 2017, oil on canvas, 16x20 inches

Nature vs. Nurture: Mind, 2017,

watercolor on canvas, embroidery, glass beading, 12x12 inches

Declivitous, 2017, watercolor on paper, 11x14 inches

Incline, 2017, watercolor on paper, 11x14 inches

Nature vs. Nurture: Spirit, 2016, watercolor on canvas, embroidery, glass beading, 9x12 inches