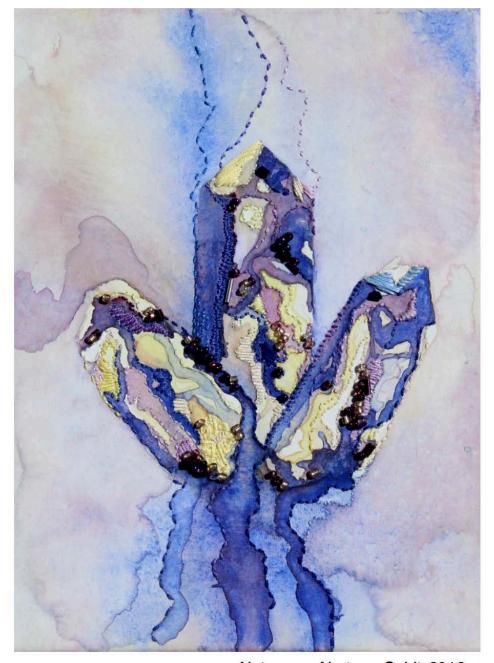

watercolor on canvas, embroidery, glass beading, 12x12 inches

Declivitous, 2017, watercolor on paper, 11x14 inches

Incline, 2017, watercolor on paper, 11x14 inches

Nature vs. Nurture: Spirit, 2016, watercolor on canvas, embroidery, glass beading, 9x12 inches

Nature vs. Nurture: Spirit detail, 2016,

watercolor on canvas, embroidery, glass beading, 9x12 inches

Lovers, 2017, watercolor on canvas, embroidery, glass beading, 16x20 inches

Yesterday, 2016, watercolor on paper, 16x20 inches