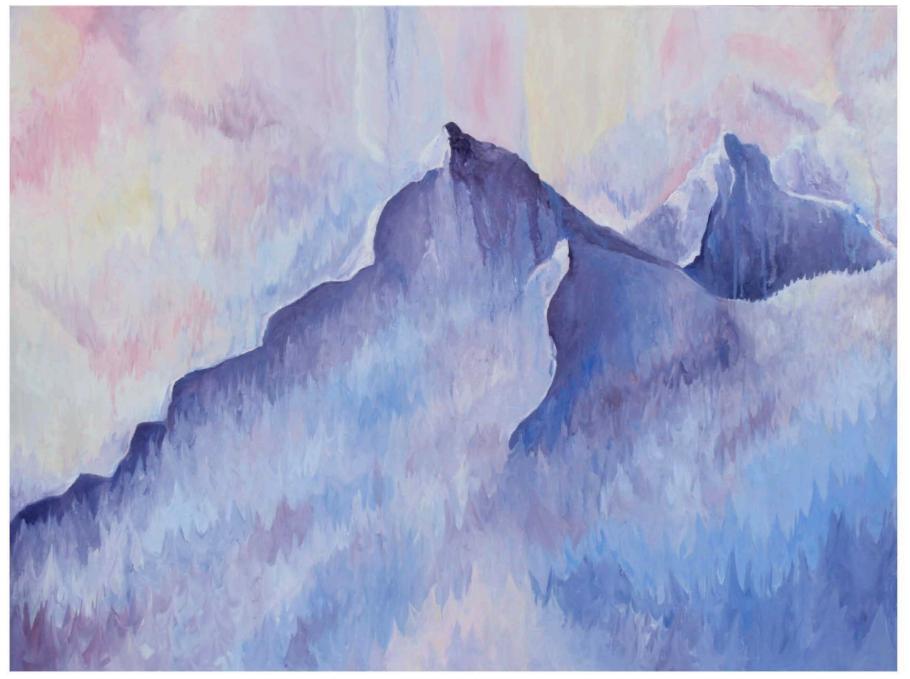

## Jane Doe

2018 NSU Art Department Scholarship

Colorado Daydream, 2017, oil on canvas, 30x40 inches

Seasons, 2017, oil on canvas, 36x48 inches

Summit, 2017, oil on canvas, 16x20 inches

Nature vs. Nurture: Mind, 2017,