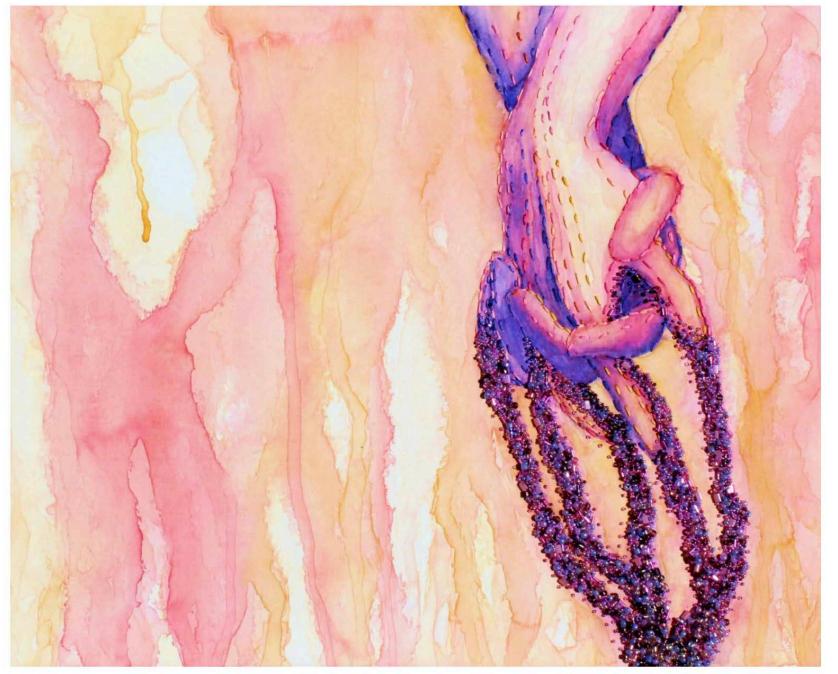

watercolor on canvas, embroidery, glass beading, 12x12 inches

Declivitous, 2017, watercolor on paper, 11x14 inches

Incline, 2017, watercolor on paper, 11x14 inches

Nature vs. Nurture: Spirit, 2016, watercolor on canvas, embroidery, glass beading, 9x12 inches

Nature vs. Nurture: Spirit detail, 2016,

watercolor on canvas, embroidery, glass beading, 9x12 inches

Lovers, 2017, watercolor on canvas, embroidery, glass beading, 16x20 inches

Yesterday, 2016, watercolor on paper, 16x20 inches