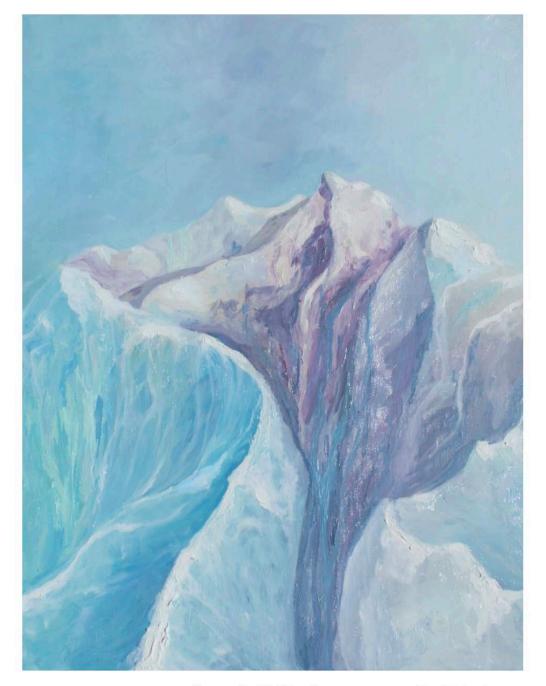

## Jane Doe

2018 NSU Art Department Scholarship

Colorado Daydream, 2017, oil on canvas, 30x40 inches

Seasons, 2017, oil on canvas, 36x48 inches

Summit, 2017, oil on canvas, 16x20 inches

Nature vs. Nurture: Mind, 2017,