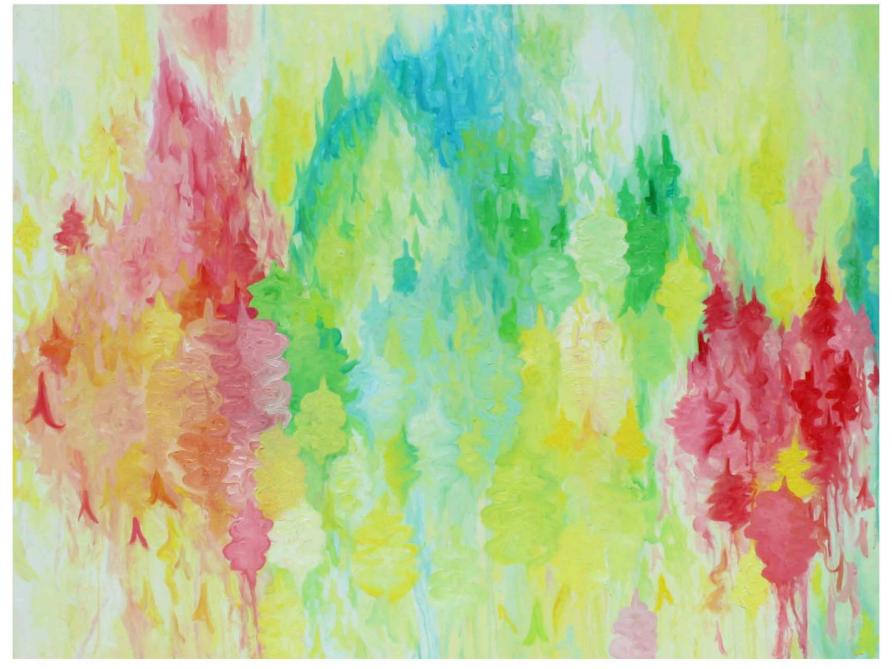

## Jane Doe

2018 NSU Art Department Scholarship

Colorado Daydream, 2017, oil on canvas, 30x40 inches

Seasons, 2017, oil on canvas, 36x48 inches

Summit, 2017, oil on canvas, 16x20 inches

Nature vs. Nurture: Mind, 2017,