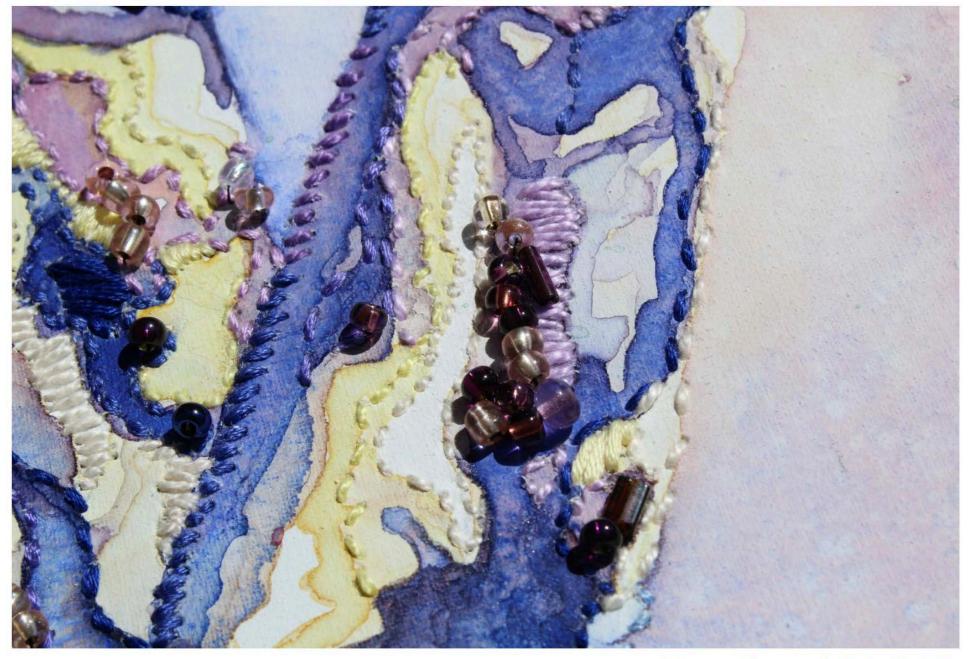

Nature vs. Nurture: Spirit detail, 2016,

watercolor on canvas, embroidery, glass beading, 9x12 inches

Lovers, 2017, watercolor on canvas, embroidery, glass beading, 16x20 inches

Yesterday, 2016, watercolor on paper, 16x20 inches