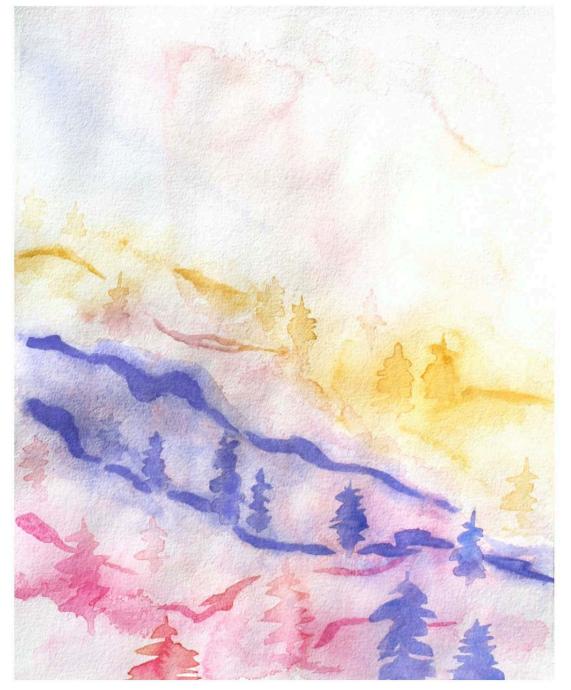

watercolor on canvas, embroidery, glass beading, 12x12 inches

Declivitous, 2017, watercolor on paper, 11x14 inches

Incline, 2017, watercolor on paper, 11x14 inches

Nature vs. Nurture: Spirit, 2016, watercolor on canvas, embroidery, glass beading, 9x12 inches