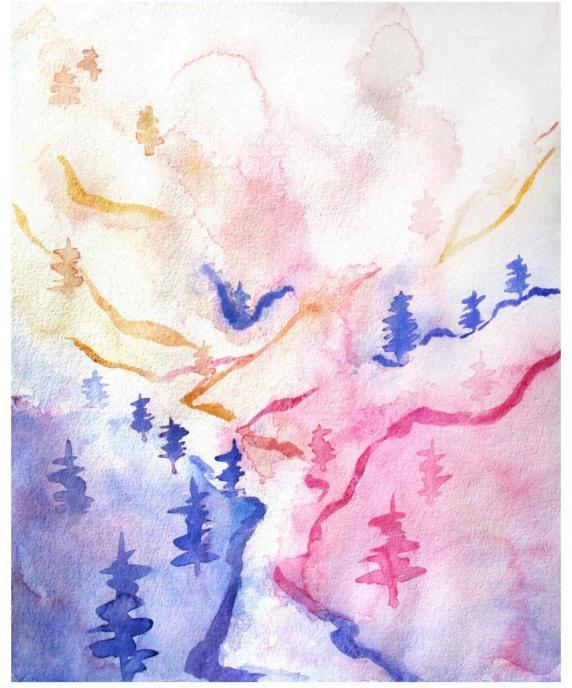

watercolor on canvas, embroidery, glass beading, 12x12 inches

Declivitous, 2017, watercolor on paper, 11x14 inches

Incline, 2017, watercolor on paper, 11x14 inches

Nature vs. Nurture: Spirit, 2016, watercolor on canvas, embroidery, glass beading, 9x12 inches