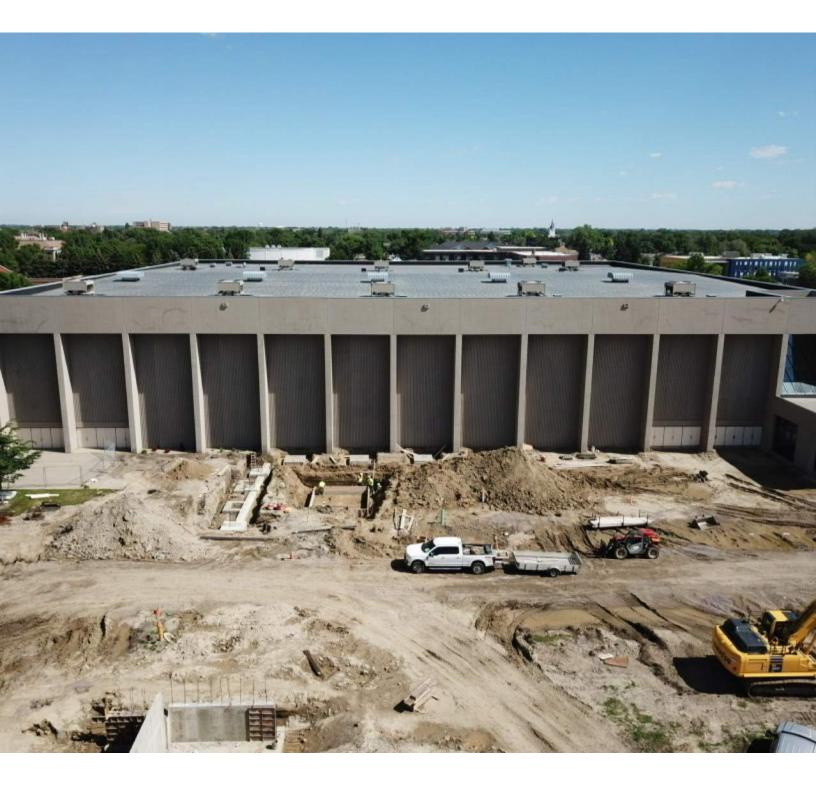

# 2. Schedule

- a. Review 6 Week Look Ahead Schedule Attached
- b. Milestones:
  - i. FOOTBALL;
  - ii. Football Concrete Footings Complete
  - iii. Football Concrete Piers and Walls Scheduled to be complete end of this week
  - iv. Site Sanitary In progress
  - v. Site Waterline In progress
  - vi. Waterproofing In progress
  - vii. Structural Steel Delivery of Crane 6/16/20
  - viii. Structural Steel Delivery of Football Stadium 6/29/20
  - ix. Structural Steel Delivery of Barnett Center 6/29/20
  - x. Electrical Transformer Scheduled end of June
  - xi. BARNETT;
  - xii. Barnett Concrete Footings scheduled to be complete end of the month.
- c. New items