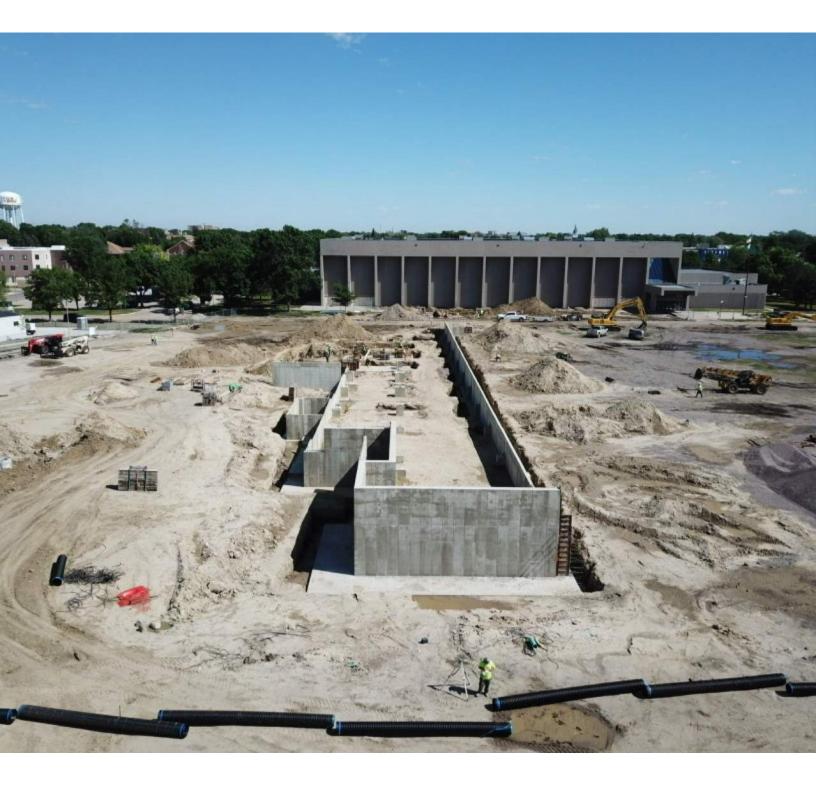

# 2. Schedule

- a. Review 6 Week Look Ahead Schedule Attached
- b. Milestones:
  - i. FOOTBALL;
  - ii. Football Concrete Footings Complete
  - iii. Football Concrete Piers and Walls Scheduled to be complete end of this week
  - iv. Site Sanitary In progress
  - v. Site Waterline In progress
  - vi. Waterproofing In progress
  - vii. Structural Steel Delivery of Crane 6/16/20
  - viii. Structural Steel Delivery of Football Stadium 6/29/20
  - ix. Structural Steel Delivery of Barnett Center 6/29/20
  - x. Electrical Transformer Scheduled end of June
  - xi. BARNETT;
  - xii. Barnett Concrete Footings scheduled to be complete end of the month.
- c. New items