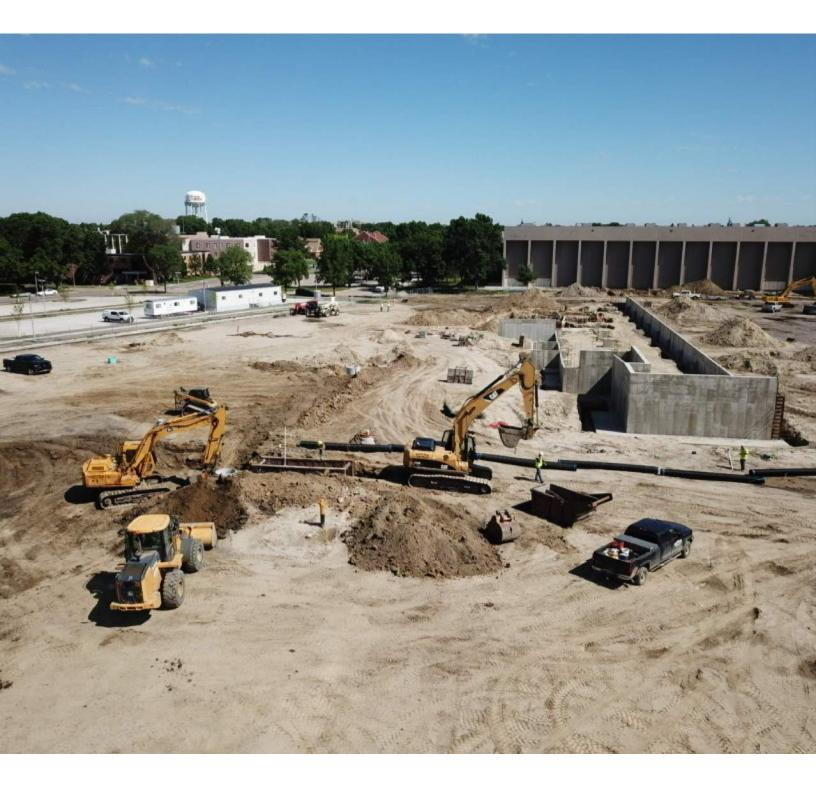

# 2. Schedule

- a. Review 6 Week Look Ahead Schedule Attached
- b. Milestones:
  - i. FOOTBALL;
  - ii. Football Concrete Footings Complete
  - iii. Football Concrete Piers and Walls Scheduled to be complete end of this week
  - iv. Site Sanitary In progress
  - v. Site Waterline In progress
  - vi. Waterproofing In progress
  - vii. Structural Steel Delivery of Crane 6/16/20
  - viii. Structural Steel Delivery of Football Stadium 6/29/20
  - ix. Structural Steel Delivery of Barnett Center 6/29/20
  - x. Electrical Transformer Scheduled end of June
  - xi. BARNETT;
  - xii. Barnett Concrete Footings scheduled to be complete end of the month.
- c. New items